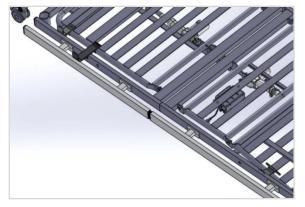

#### **King Single Extension Kit**

Our unique King Single Width Extension Kit will allow the user to transform the Single size frame into a King Single size without having to buy a new bed. The extension kit is easily installed and removed.