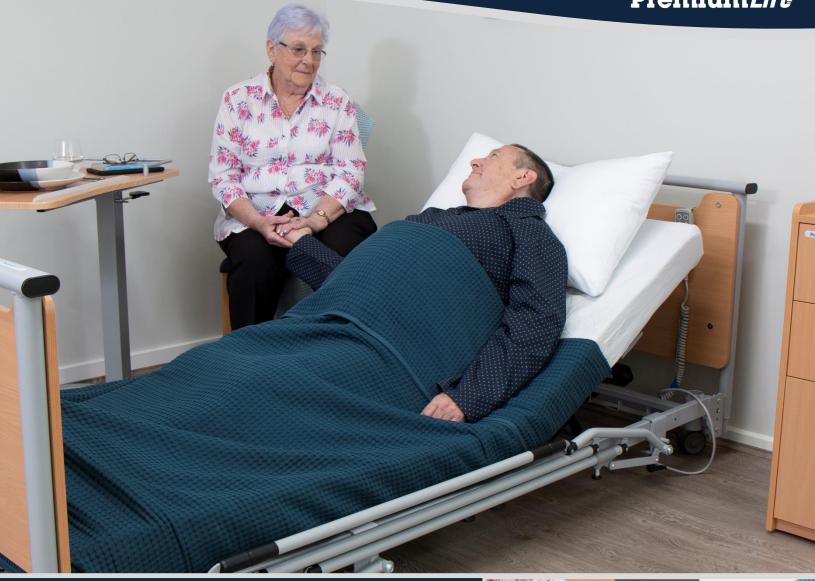

## Low Low Bed Made for Australians

Let us take care of the one you love!

PremiumLift is designed to encourage the healing process by reducing discomfort when moving from the bed and preventing bed-fall injuries.

It offers a variety of standard functions including 20cm low height, Trendelenburg, cardiac chair position and length extension for excellent care to be provided.

PremiumLift Low Low Bed is backed by a 10 year limited warranty.

#### **Standard Features**

- Low height 200mm
- Limoss Motors (German Designed)
- Electric Backrest, Knee bend and Height adjustment
- Trendelenburg and reverse Trendelenburg
- Built in Length Extension 200mm
- Standard Head and Foot Boards with ergonomic handles
- Transport Kit
- ISO Certified
- TGA Approved
- Battery Backup
- 10 year limited warranty
- SWL 185kg