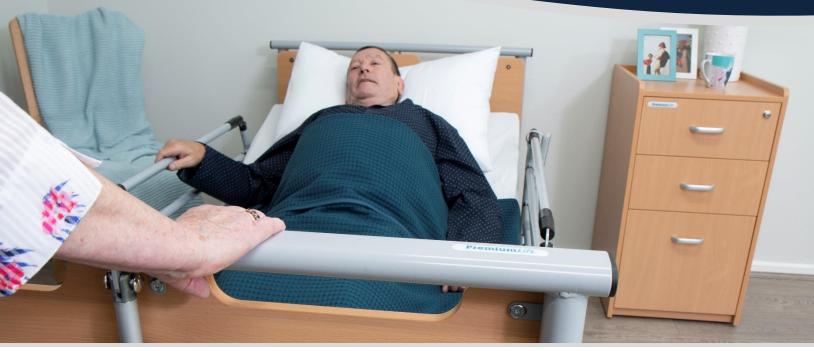

## Low Low Bed Made for Australians

Let us take care of the one you love!

PremiumLift is designed to encourage the healing process by reducing discomfort when moving from the bed and preventing bed-fall injuries.

It offers a variety of standard functions including 20cm low height, Trendelenburg, cardiac chair position and length extension for excellent care to be provided.

PremiumLift Low Low Bed is backed by a 10 year limited warranty.

#### **Standard Features**

- Low height 200mm
- Limoss Motors (German Designed)
- Electric Backrest, Knee bend and Height adjustment
- Trendelenburg and reverse Trendelenburg
- Built in Length Extension 200mm
- Standard Head and Foot Boards with ergonomic handles
- Transport Kit
- ISO Certified
- TGA Approved
- Battery Backup
- 10 year limited warranty
- SWL 185kg