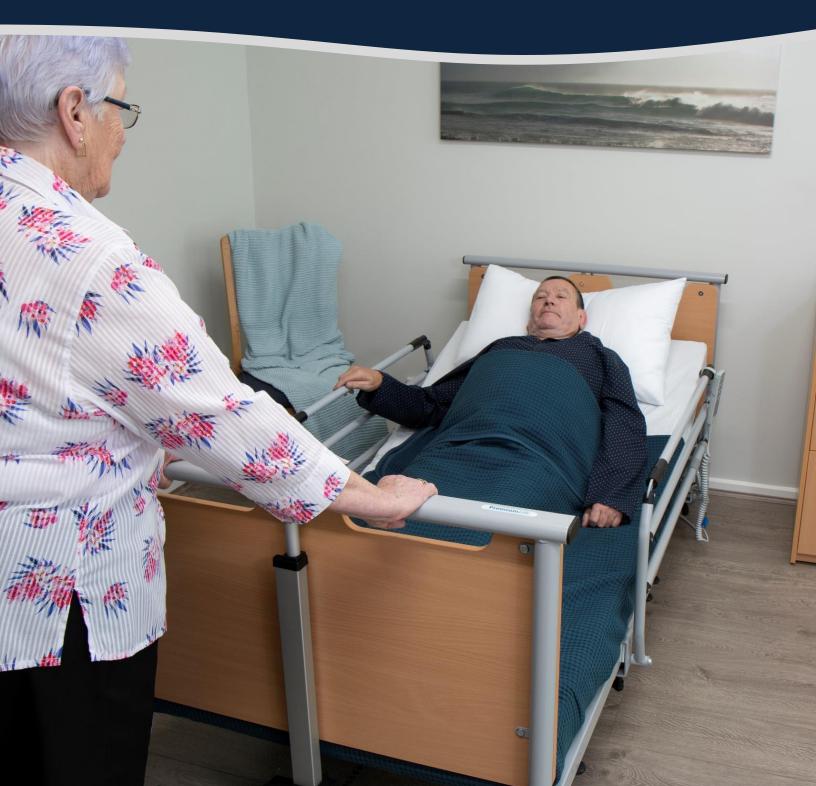

## Low Low Bed Made for Australians

Let us take care of the one you love!

PremiumLift is designed to encourage the healing process by reducing discomfort when moving from the bed and preventing bed-fall injuries.

It offers a variety of standard functions including 20cm low height, Trendelenburg, cardiac chair position and length extension for excellent care to be provided.

PremiumLift Low Low Bed is backed by a 10 year limited warranty.

#### **Standard Features**

- Low height 200mm
- Limoss Motors (German Designed)
- Electric Backrest, Knee bend and Height adjustment
- Trendelenburg and reverse Trendelenburg
- Built in Length Extension 200mm
- Standard Head and Foot Boards with ergonomic handles
- Transport Kit
- ISO Certified
- TGA Approved
- Battery Backup
- 10 year limited warranty
- SWL 185kg