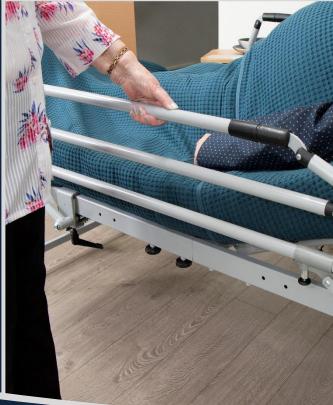

#### **Option and Accessories**

- King Single Width Extension Kit (1060mm)
- Foldable Side Rails
- Grab Rail
- Self Help Pole
- Fall Mat
- Mattress