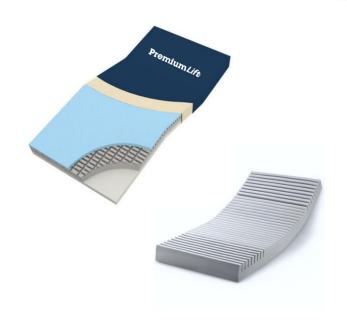

#### **Multi-Flex**

PremiumLift Multi-Flex mattress is designed with a multi-aeriation channel system that adapt to the user body weight, stimulate circulation through massage points and prevents bedsores.

Applications Stimulate Circulation

Layers Bottom Firm, Top Soft

Dimensions 90x195cm & 106x200cm

Thickness 15cm
Single Size SKU PLMFS
K. Single Size SKU PLMFKS
Max User Weight 150 kg

Cover Material Four-way stretch

removable,

waterproof, fire retardant

cover and foam