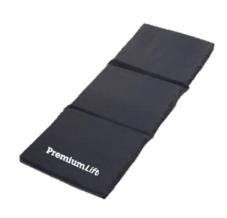

#### **Fall Mat**

PremiumLift Fall Mat helps reduce impact forces by up to 90% and provide full coverage of the bed exit area. Tri-fold design for easy storage

Applications Injury Prevention

Layers 1 Layer
Dimensions 90x178cm

Thickness 3cm
SKU PLFM
Max User Weight 200 kg

Cover Material Tri-Fold, four-way

stretch waterproof, fire retardant cover and

foam