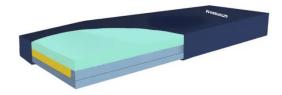

## Premium-Flex

PremiumLift Premium-Flex mattress is designed with a three-layer premium foam construction that adapt to the user body weight.

Applications Low to Medium Risk

Layers 3 Layers

Dimensions 90x195cm & 106x200cm

Thickness 15cm
Single Size SKU PLPFS
K. Single Size SKU PLPFKS
Max User Weight 200 kg

Cover Material Four-way stretch

removable,

waterproof, fire retardant

cover and foam