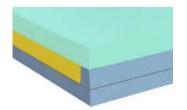

#### **Bari-Flex**

PremiumLift Bar-Flex mattress is designed with a three-layer premium foam construction that adapt to the user body weight.

Applications Low to Medium Risk

Layers 3 Layers

Dimensions 90x195cm & 106x200cm

Thickness 15cm
Single Size SKU PLBARFS
K. Single Size SKU PLBARFKS
Max User Weight 350 kg

Cover Material Four-way stretch

removable,

waterproof, fire retardant

cover and foam