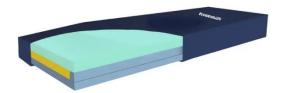

## **Deluxe-Flex**

PremiumLift Deluxe-Flex Home Care mattress is designed with a two layers premium foam construction and top gel memory foam layer that adapt to the user body weight. Suitable for Deluxe Floor Bed

Applications Home Care
Layers 3 Layers
Dimensions 106x200cm

Thickness 20cm
K. Single Size SKU PLDFKS
Max User Weight 200 kg

Cover Material Hypoallergenic, fire

retardant cover and

foam

PremiumLift