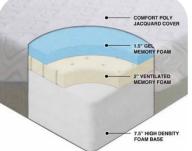

## **Deluxe-Flex**

PremiumLift Deluxe-Flex Home Care mattress is designed with a two layers premium foam construction and top gel memory foam layer that adapt to the user body weight. Suitable for Deluxe Floor Bed

Applications Home Care
Layers 3 Layers
Dimensions 106x200cm

Thickness 20cm
K. Single Size SKU PLDFKS
Max User Weight 200 kg

Cover Material Hypoallergenic, fire

retardant cover and

foam

PremiumLift