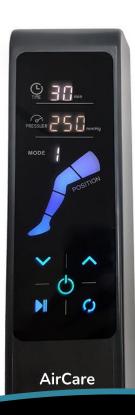

#### **Pump Features**

- ✓ Ultra-Quite Pump System
- ✓ User-Friendly Smart Operation Panel
- √ Six Massage Mode
- ✓ Adjustable pressure comfort level
- √ Time indicator
- Massage position digital display
- Digital pressure level indicator
- Quick connect and release plug
- Pause button
- ✓ Modern Portable Design

#### **Pump Specifications**

Voltage: 220-240v / 50Hz
Pressure Range: 20-250mmHg

Pump Weight: 1.5kg

Warranty: 2 Year Limited

SKU: ACMAX2

Pump Dimensions: 285 x 90 x 90mm