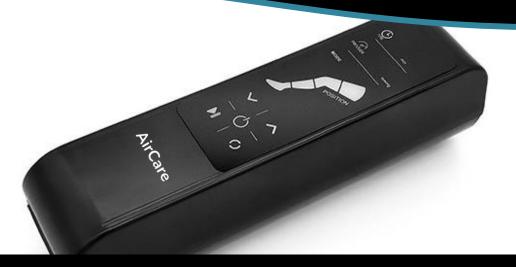

#### **Pump Features**

- ✓ Ultra-Quite Pump System
- ✓ User-Friendly Smart Operation Panel
- √ Six Massage Mode
- ✓ Adjustable pressure comfort level
- √ Time indicator
- Massage position digital display
- Digital pressure level indicator
- Quick connect and release plug
- Pause button
- ✓ Modern Portable Design