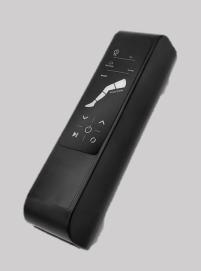

### MAX-2 Portable Compression Therapy

Max-2 is AirCare high quality portable compression therapy system.

It is an effective treatment for pain and swelling caused by conditions associated with poor circulation, such as chronic venous insufficiency and varicose veins. Max-2 increases blood flow, encouraging your body to deliver more oxygen and nutrients and reduce recovery time, pain and swelling.

#### **Pump Features**

- ✓ Ultra-Quite Pump System
- ✓ User-Friendly Smart Operation Panel
- √ Six Massage Mode
- ✓ Adjustable pressure comfort level
- √ Time indicator
- Massage position digital display
- Digital pressure level indicator
- Quick connect and release plug
- Pause button
- ✓ Modern Portable Design