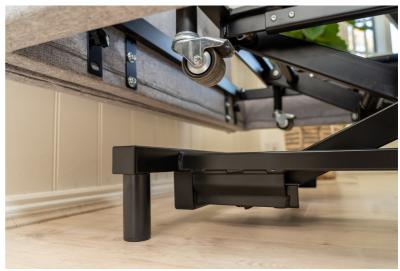

Deluxe Floor Bed is fitted with four hidden castors, allowing the user to easily move the bed. The castors can be engaged by pressing and holding the handset Castor Button unit the bed reaches the lowest position.

After the bed is moved or

After the bed is moved or repositioned, press handset Lift Button for two seconds to activate central locking system.

Deluxe Floor Bed can be lowered to just 18cm from the floor level and can elevate to an incredible height of 73cm and meet OH&S height standard requirements.