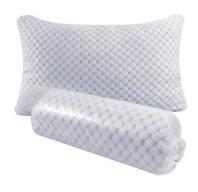

## Deluxe-Pillow Technical Information

- ✓ Gel infused top layer
- ✓ Regulate your body temperature
- ✓ Ice fiber breathable & washable cover
- ✓ Fire retardant foam
- ✓ 180° / two-sided integrated zipper
- ✓ Inner zipped washable cover will provide extra hygiene
- ✓ Superior durability
- ✓ Excellent performance

Compliance ARTG 398711 ISO13485 Australian Standards BS7177, BS5852

Good night sleep designed to maintain breathability throughout the night by smartly regulating the temperature

Gel Memory Foam regulate your body temperature and improve your sleep

Product Code PLDEP

Risk Factor Low Risk

Maximum Patient Weight 220 kg

Pillow Dimensions 46cm x 66cm

Pillow Weight 2.50 kgs

Colour White top cover

Applications Homecare pillow Aged care pillow

Warranty: 2-year cover 5-year foam