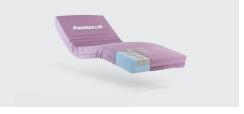

#### Multi-Flex Superior Pressure Care Reduction

The clinically proven Multi-Flex<sup>™</sup> pressure reducing mattress has been developed using the very latest manufacturing technology. This high quality product features a Gel-infused castellated foam surface, ensuring that total comfort is achieved whilst delivering excellent pressure re-distribution.

The pressure reducing, gel memory foam castellated zones are designed to maximise pressure re-distribution in the most vulnerable areas, regulate body temperature and improve sleep quality.

The castellations not only provide superior pressure relief and postural support but the channels cuts ensure that the mattress provides a constant airflow around the patient. This airflow assists in controlling temperature and therefore endeavours to improve comfort and the patients ability to sleep.

The high-density foam base and walls offers total stability during side transfer procedure, to alternative seating systems or that of assisting stand transfer.