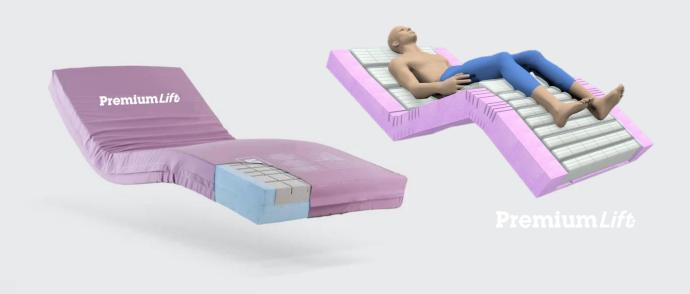

The high-density foam base and walls offers total stability during side transfer procedure, to alternative seating systems or that of assisting stand transfer.

Gel-infused castellated foam surface, ensuring that total comfort is achieved whilst delivering excellent pressure re-distribution

High density foam base and firm hinged walls offers total stability during side transfer

Waterfall fluid penetration flap and hardwearing base cover protects foam core against the bed platform

Gel memory foam castellated top layer regulates body temperature and improve sleep quality