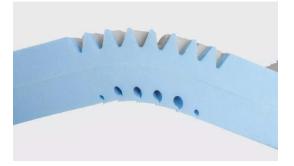

The pressure reducing, gel memory foam castellated zones are designed to maximise pressure re-distribution in the most vulnerable areas, regulate body temperature and improve sleep quality.

The castellations not only provide superior pressure relief and postural support but the channels cuts ensure that the mattress provides a constant airflow around the patient. This airflow assists in controlling temperature and therefore endeavours to improve comfort and the patients ability to sleep.

The high-density foam base and walls offers total stability during side transfer procedure, to alternative seating systems or that of assisting stand transfer.

Gel-infused castellated foam surface, ensuring that total comfort is achieved whilst delivering excellent pressure re-distribution

High density foam base and firm hinged walls offers total stability during side transfer