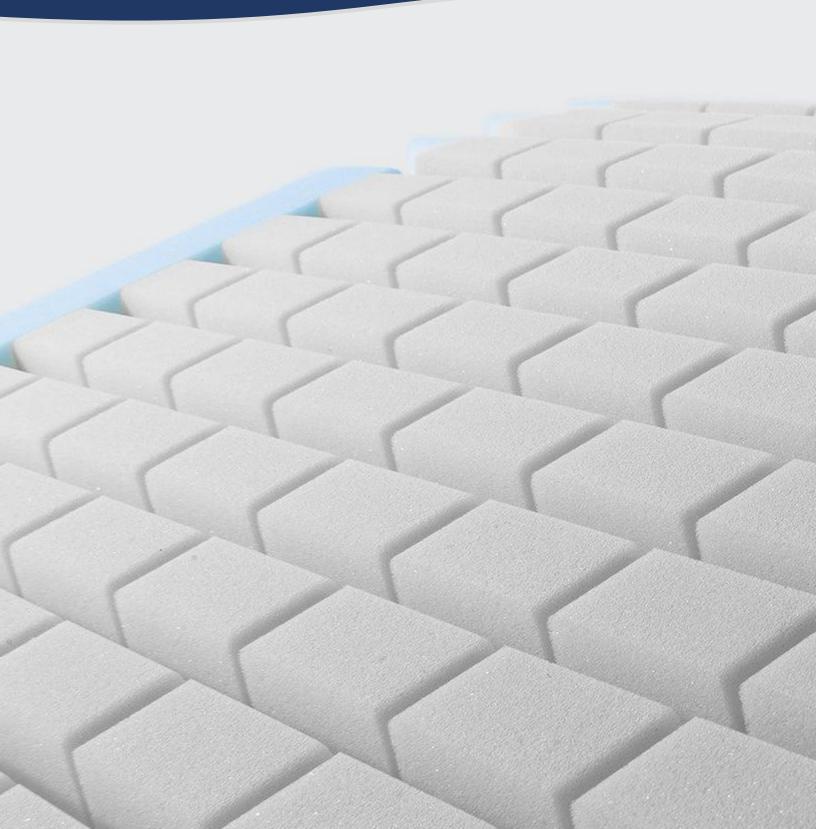

#### Multi-Flex Superior Pressure Care Reduction

The clinically proven Multi-Flex<sup>™</sup> pressure reducing mattress has been developed using the very latest manufacturing technology. This high quality product features a Gel-infused castellated foam surface, ensuring that total comfort is achieved whilst delivering excellent pressure re-distribution.

The pressure reducing, gel memory foam castellated zones are designed to maximise pressure re-distribution in the most vulnerable areas, regulate body temperature and improve sleep quality.

The castellations not only provide superior pressure relief and postural support but the channels cuts ensure that the mattress provides a constant airflow around the patient. This airflow assists in controlling temperature and therefore endeavours to improve comfort and the patients ability to sleep.

Gel-infused castellated foam surface, ensuring that total comfort is achieved whilst delivering excellent pressure re-distribution

High density foam base and firm hinged walls offers total stability during side transfer