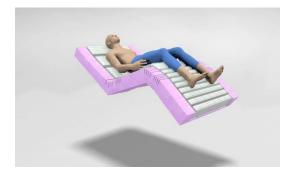

The pressure reducing, gel memory foam castellated zones are designed to maximise pressure re-distribution in the most vulnerable areas, regulate body temperature and improve sleep quality.

The castellations not only provide superior pressure relief and postural support but the channels cuts ensure that the mattress provides a constant airflow around the patient. This airflow assists in controlling temperature and therefore endeavours to improve comfort and the patients ability to sleep.

The high-density foam base and walls offers total stability during side transfer procedure, to alternative seating systems or that of assisting stand transfer.