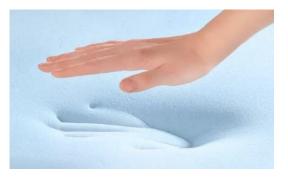

#### Multi-Flex Superior Pressure Care Reduction

The clinically proven Multi-Flex<sup>™</sup> pressure reducing mattress has been developed using the very latest manufacturing technology. This high quality product features a Gel-infused castellated foam surface, ensuring that total comfort is achieved whilst delivering excellent pressure re-distribution.

The pressure reducing, gel memory foam castellated zones are designed to maximise pressure re-distribution in the most vulnerable areas, regulate body temperature and improve sleep quality.

The castellations not only provide superior pressure relief and postural support but the channels cuts ensure that the mattress provides a constant airflow around the patient. This airflow assists in controlling temperature and therefore endeavours to improve comfort and the patients ability to sleep.