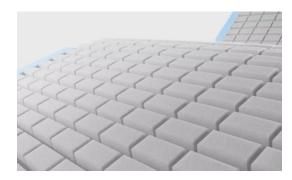

#### Multi-Flex Superior Pressure Care Reduction

The clinically proven Multi-Flex<sup>™</sup> pressure reducing mattress has been developed using the very latest manufacturing technology. This high quality product features a Gel-infused castellated foam surface, ensuring that total comfort is achieved whilst delivering excellent pressure re-distribution.

The pressure reducing, gel memory foam castellated zones are designed to maximise pressure re-distribution in the most vulnerable areas, regulate body temperature and improve sleep quality.

The castellations not only provide superior pressure relief and postural support but the channels cuts ensure that the mattress provides a constant airflow around the patient. This airflow assists in controlling temperature and therefore endeavours to improve comfort and the patients ability to sleep.

Gel-infused castellated foam surface, ensuring that total comfort is achieved whilst delivering excellent pressure re-distribution

High density foam base and firm hinged walls offers total stability during side transfer